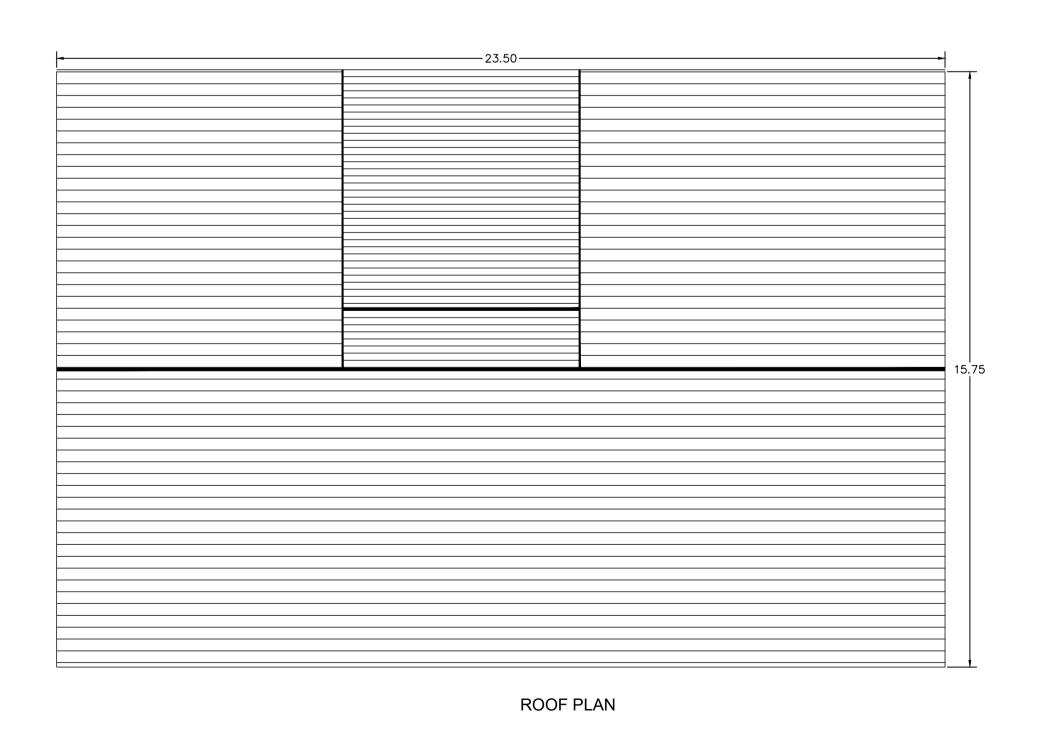

## #07 - Storage Shed

| DELPHI ARCHITECTS & PLANNING CONSULTANTS                                                                                                                                                                              | DELPHI ARCHITECTS + PLANNING CONSULTANTS   UNIT 13, THE SEAPOINT BUILDING, 44-45 CLONTARF, DUBLIN 3   PH: 01 5379127   EMAIL: | info@delphi-design.com | I WEB: www.delphi-design.com |
|-----------------------------------------------------------------------------------------------------------------------------------------------------------------------------------------------------------------------|-------------------------------------------------------------------------------------------------------------------------------|------------------------|------------------------------|
| DELPHI DESIGN                                                                                                                                                                                                         | Layout ID: PLA-17 Existing Structures for Demolition                                                                          | Scale:                 | 1:100 (@A1)                  |
|                                                                                                                                                                                                                       | TEA-17 Existing of detailed for Benfording                                                                                    | Job No:                | D1408                        |
|                                                                                                                                                                                                                       | Portet Pornhill Development Co Dublin                                                                                         | Series:                | Existing Structures          |
| ARCHITECTURE + PLANNING                                                                                                                                                                                               | Project: Barnhill Development, Co. Dublin                                                                                     | Date:                  | 14/07/2022                   |
| THE PRIMITION OF PETER IN COMMUNICATION WITH DELEGANIZATION OF ANY PROPERTY OF ANY PROPERTY OF                                                                                                                        | Drawing Name: 07 - Storage Shed                                                                                               | Status:                |                              |
| THIS DRAWING TO BE READ IN CONJUNCTION WITH RELEVANT CONSULTANTS DRAWINGS - NO THY ARCHITECTS OF ANY DISCREPANCIES  CHECK DIMENSIONS ON-SITE - USE FIGURE DIMENSIONS ONLY - COPYRIGHT RESERVED FOR DELPHI DESIGN LTD. | Diawing Name. 07 - Storage Sned                                                                                               | Revision               |                              |