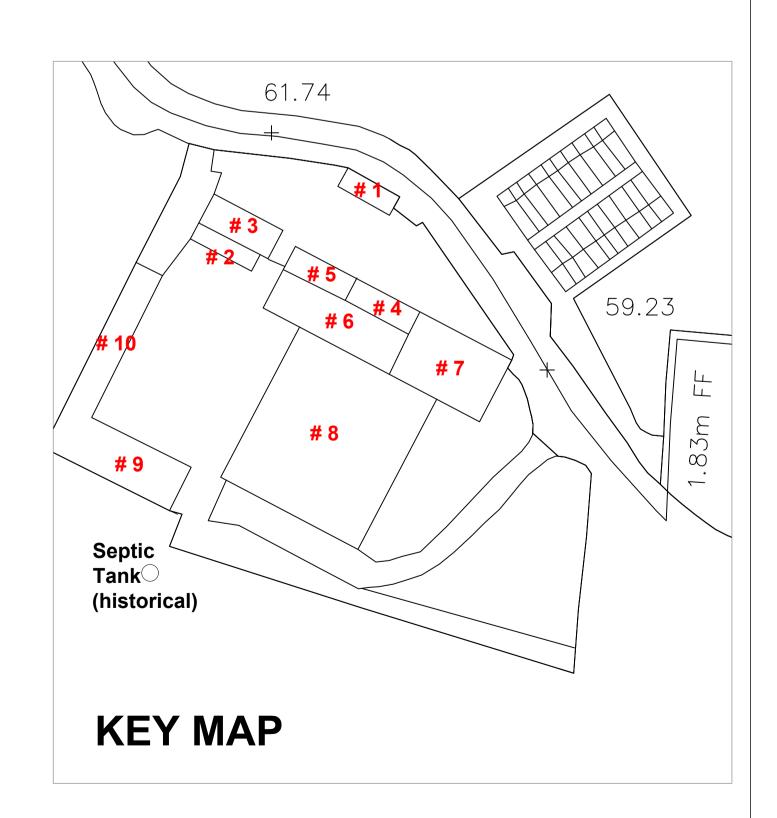

## #07 - Storage Shed

| DELPHI ARCHITECTS & PLANNING CONSULTANTS                                                                                                                                                                              | DELPHI ARCHITECTS + PLANNING CONSULTANTS   UNIT 13, THE SEAPOINT BUILDING, 44-45 CLONTARF, DUBLIN 3   PH: 01 5379127   EMAIL: | info@delphi-design.com | I WEB: www.delphi-design.com |
|-----------------------------------------------------------------------------------------------------------------------------------------------------------------------------------------------------------------------|-------------------------------------------------------------------------------------------------------------------------------|------------------------|------------------------------|
| DELPHI DESIGN                                                                                                                                                                                                         | Layout ID: PLA-17 Existing Structures for Demolition                                                                          | Scale:                 | 1:100 (@A1)                  |
|                                                                                                                                                                                                                       | TEA-17 Existing of detailed for Benfording                                                                                    | Job No:                | D1408                        |
|                                                                                                                                                                                                                       | Portet Pornhill Development Co Dublin                                                                                         | Series:                | Existing Structures          |
| ARCHITECTURE + PLANNING                                                                                                                                                                                               | Project: Barnhill Development, Co. Dublin                                                                                     | Date:                  | 14/07/2022                   |
| THE PRIMITION OF PETER IN COMMUNICATION WITH DELEGANIZATION OF ANY PROPERTY OF ANY PROPERTY OF                                                                                                                        | Drawing Name: 07 - Storage Shed                                                                                               | Status:                |                              |
| THIS DRAWING TO BE READ IN CONJUNCTION WITH RELEVANT CONSULTANTS DRAWINGS - NO THY ARCHITECTS OF ANY DISCREPANCIES  CHECK DIMENSIONS ON-SITE - USE FIGURE DIMENSIONS ONLY - COPYRIGHT RESERVED FOR DELPHI DESIGN LTD. | Diawing Name. 07 - Storage Sned                                                                                               | Revision               |                              |