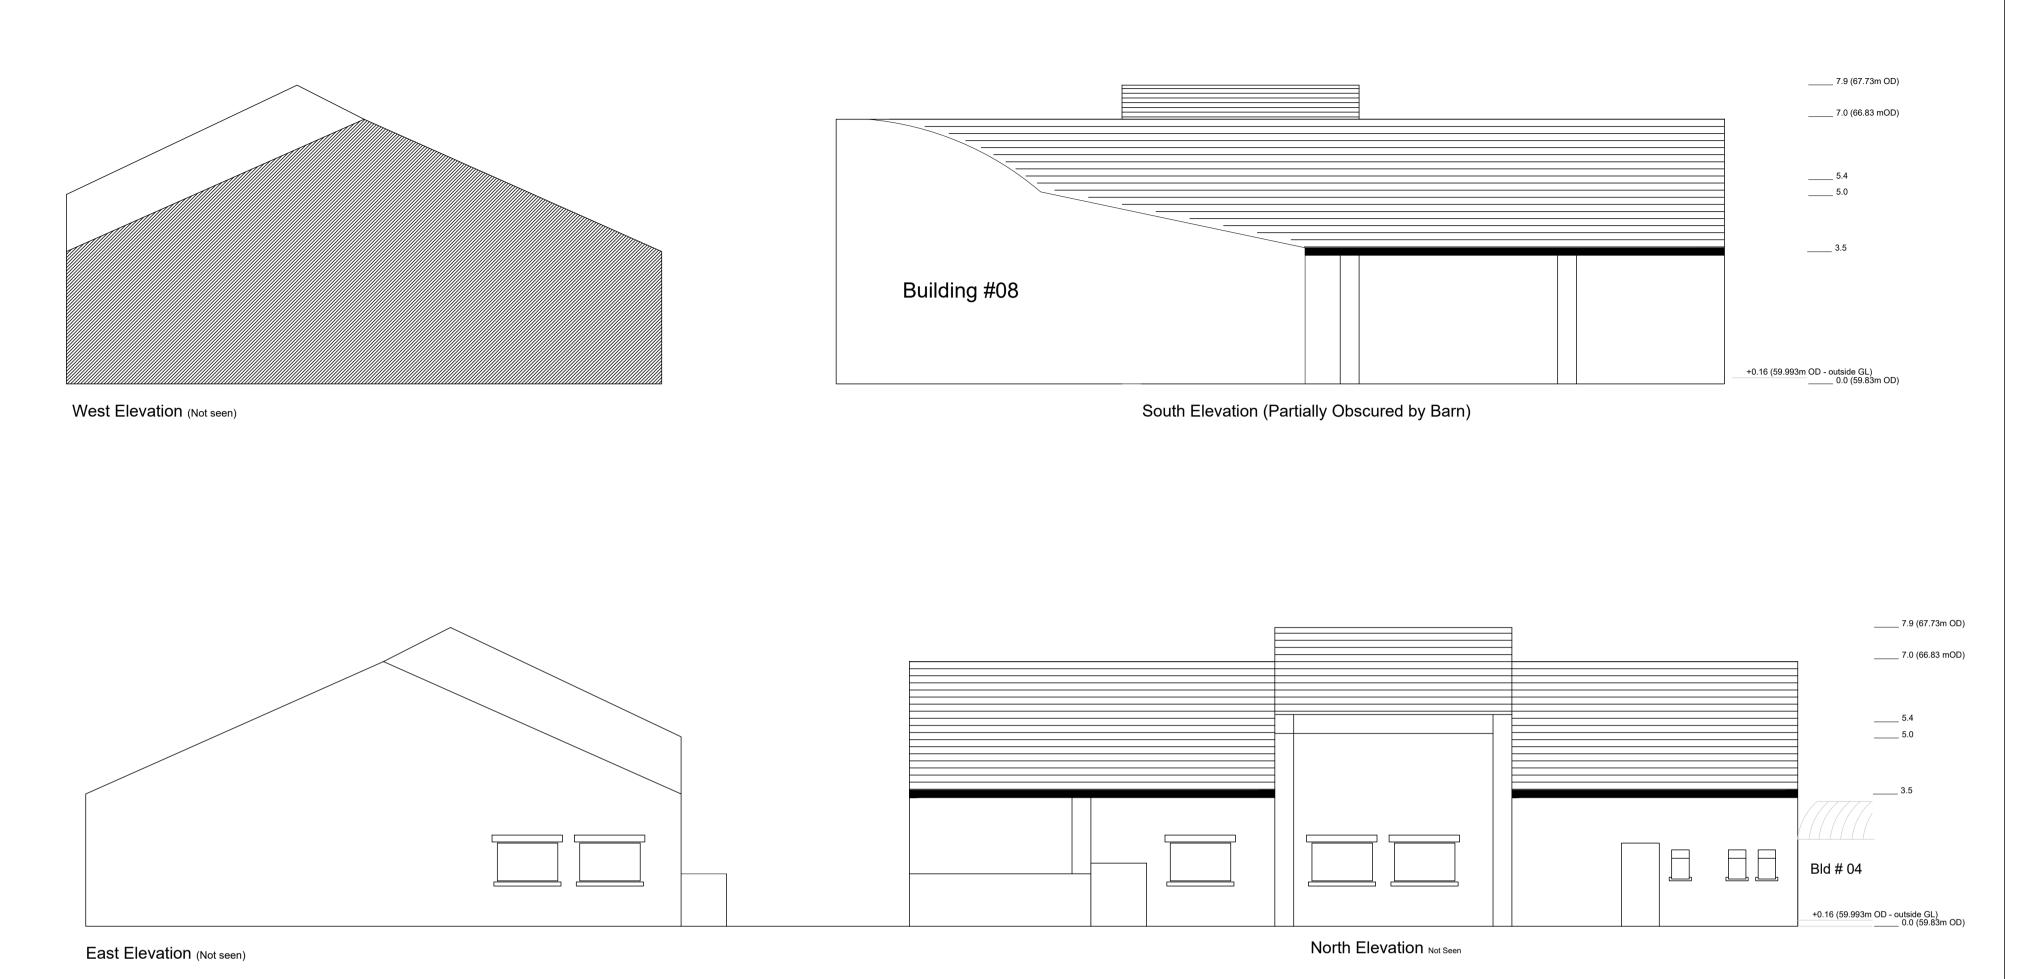

## #07 - Storage Shed

| DELPHI ARCHITECTS & PLANNING CONSULTANTS                                                                                                                                                                              | DELPHI ARCHITECTS + PLANNING CONSULTANTS   UNIT 13, THE SEAPOINT BUILDING, 44-45 CLONTARF, DUBLIN 3   PH: 01 5379127   EMAIL: | info@delphi-design.com | I WEB: www.delphi-design.com |
|-----------------------------------------------------------------------------------------------------------------------------------------------------------------------------------------------------------------------|-------------------------------------------------------------------------------------------------------------------------------|------------------------|------------------------------|
| DELPHI DESIGN                                                                                                                                                                                                         | Layout ID: PLA-17 Existing Structures for Demolition                                                                          | Scale:                 | 1:100 (@A1)                  |
|                                                                                                                                                                                                                       | TEA-17 Existing of detailed for Benfording                                                                                    | Job No:                | D1408                        |
|                                                                                                                                                                                                                       | Portet Pornhill Development Co Dublin                                                                                         | Series:                | Existing Structures          |
| ARCHITECTURE + PLANNING                                                                                                                                                                                               | Project: Barnhill Development, Co. Dublin                                                                                     | Date:                  | 14/07/2022                   |
| THE PRIMITION OF PETER IN COMMUNICATION WITH DELEGANIZATION OF ANY PROPERTY OF ANY PROPERTY OF                                                                                                                        | Drawing Name: 07 - Storage Shed                                                                                               | Status:                |                              |
| THIS DRAWING TO BE READ IN CONJUNCTION WITH RELEVANT CONSULTANTS DRAWINGS - NO THY ARCHITECTS OF ANY DISCREPANCIES  CHECK DIMENSIONS ON-SITE - USE FIGURE DIMENSIONS ONLY - COPYRIGHT RESERVED FOR DELPHI DESIGN LTD. | Diawing Name. 07 - Storage Sned                                                                                               | Revision               |                              |