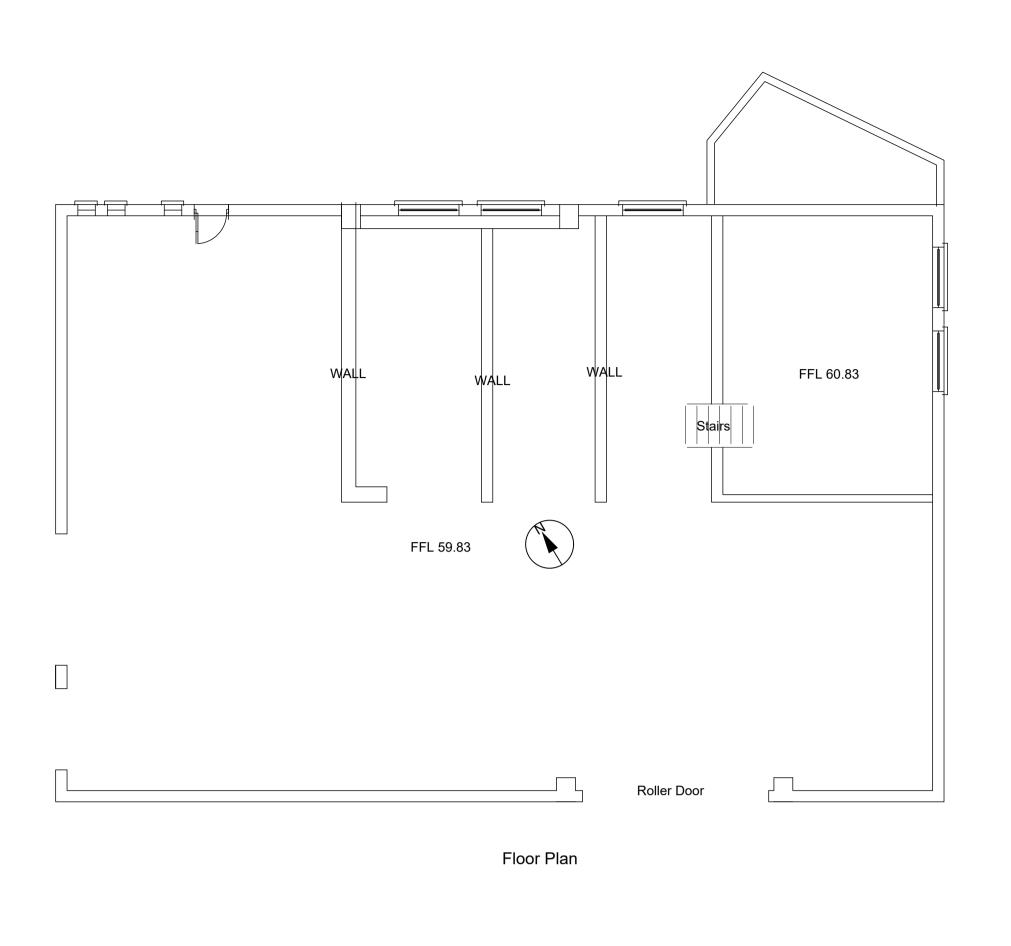

## #07 - Storage Shed

| DELPHI ARCHITECTS & PLANNING CONSULTANTS                                                                                                                                                                              | DELPHI ARCHITECTS + PLANNING CONSULTANTS   UNIT 13, THE SEAPOINT BUILDING, 44-45 CLONTARF, DUBLIN 3   PH: 01 5379127   EMAIL: | info@delphi-design.com | I WEB: www.delphi-design.com |
|-----------------------------------------------------------------------------------------------------------------------------------------------------------------------------------------------------------------------|-------------------------------------------------------------------------------------------------------------------------------|------------------------|------------------------------|
| DELPHI DESIGN                                                                                                                                                                                                         | Layout ID: PLA-17 Existing Structures for Demolition                                                                          | Scale:                 | 1:100 (@A1)                  |
|                                                                                                                                                                                                                       | TEA-17 Existing of detailed for Benfording                                                                                    | Job No:                | D1408                        |
|                                                                                                                                                                                                                       | Portet Pornhill Development Co Dublin                                                                                         | Series:                | Existing Structures          |
| ARCHITECTURE + PLANNING                                                                                                                                                                                               | Project: Barnhill Development, Co. Dublin                                                                                     | Date:                  | 14/07/2022                   |
| THE PRIMITION OF PETER IN COMMUNICATION WITH DELEGANIZATION OF ANY PROPERTY OF ANY PROPERTY OF                                                                                                                        | Drawing Name: 07 - Storage Shed                                                                                               | Status:                |                              |
| THIS DRAWING TO BE READ IN CONJUNCTION WITH RELEVANT CONSULTANTS DRAWINGS - NO THY ARCHITECTS OF ANY DISCREPANCIES  CHECK DIMENSIONS ON-SITE - USE FIGURE DIMENSIONS ONLY - COPYRIGHT RESERVED FOR DELPHI DESIGN LTD. | Diawing Name. 07 - Storage Sned                                                                                               | Revision               |                              |